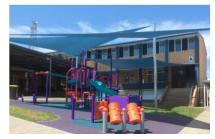

### **Our Shade Sails & Structures**

Shade Sails

Waterproof Sails

Hip Roof Structures

**Curved Roof** Structures

### What is a Shade Sail?

Shade sails are customisable and multi-purpose products, championed for their value and versatility.

Shade sails are aesthetically pleasing and come in a range of designs to suit almost any requirement or setting.