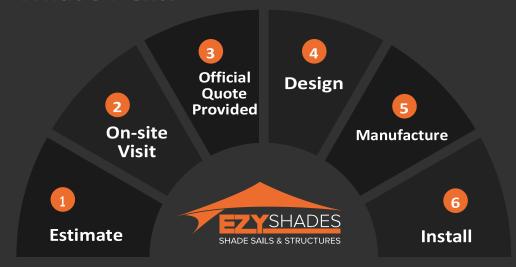

## Step By Step We're With You

The process couldn't be simpler...

Here are 4 simple steps to getting your new Shade Sail installed.

Step 1

Fill out the form and we'll get back to you ASAP to discuss your requirements and arrange a free quote.

Step 2

One of our highly experienced designers will attend your site to assess the best and most cost-effective way to install your new shade sail.

Step 3

Our expert build team will work with you to design, manufacture and install your new shade sail in a quick and timely fashion.

Step 4

Enjoy outdoor living in style with your new EzyShades quality Shade Sail.