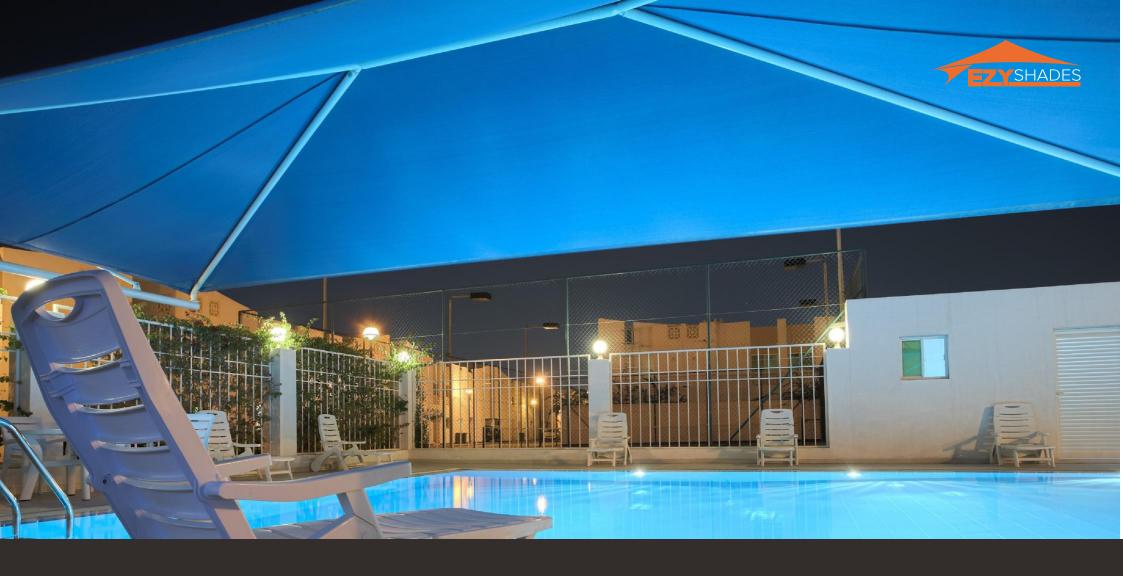

### **Our Shade Sails & Structures**

Shade Sails

Waterproof Sails

Hip Roof Structures

**Curved Roof** Structures

### What is a Shade Sail?

Shade sails are customisable and multi-purpose products, championed for their value and versatility.

Shade sails are aesthetically pleasing and come in a range of designs to suit almost any requirement or setting.