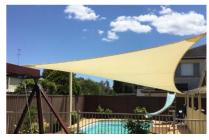

### **Our Shade Sails & Structures**

Shade Sails

Waterproof Sails

Hip Roof Structures

**Curved Roof** Structures

### What is a Shade Sail?

Shade sails are customisable and multi-purpose products, championed for their value and versatility.

Shade sails are aesthetically pleasing and come in a range of designs to suit almost any requirement or setting.