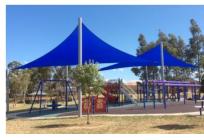

### **Our Shade Sails & Structures**

Shade Sails

Waterproof Sails

Hip Roof Structures

**Curved Roof** Structures

### What is a Shade Sail?

Shade sails are customisable and multi-purpose products, championed for their value and versatility.

Shade sails are aesthetically pleasing and come in a range of designs to suit almost any requirement or setting.